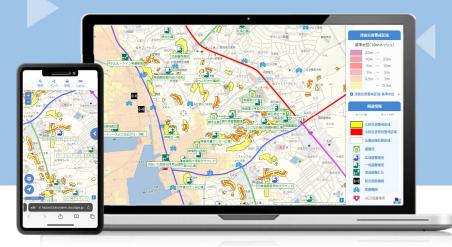

# **Tokoname City Digital Hazard Map**

## Distribution via the Internet allows viewing by anyone, anywhere.

You can check the location of dangerous areas, evacuation centers, and evacuation sites in advance with a smartphone or PC. In case of disaster:

### 01 View and print at any scale

You can display the location you want to check at any scale and print it out.

#### 02 Map Selection

You can select the disaster type [Earthquake, Tsunami, Storm Surge, Flood, Inundation Results, Reservoirs, Sediment] and display the hazard map.