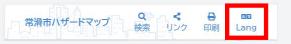

## 03 Multilingual support

Select the language you want to view in and the map will switch to the selected language.

[Supported languages]
English / Chinese (Simplified / Traditional) /
Korean / Portuguese / Vietnamese