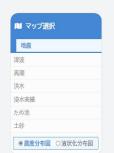

#### 02 Map Selection

You can select the disaster type [Earthquake, Tsunami, Storm Surge, Flood, Inundation Results, Reservoirs, Sediment] and display the hazard map.