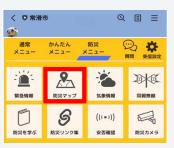

## **04** Cooperation with City Official LINE

You can check the Digital Hazard Map from the disaster prevention menu of the city's official LINE.