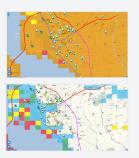

### 01 View and print at any scale

You can display the location you want to check at any scale and print it out.

#### 02 Map Selection

You can select the disaster type [Earthquake, Tsunami, Storm Surge, Flood, Inundation Results, Reservoirs, Sediment] and display the hazard map.